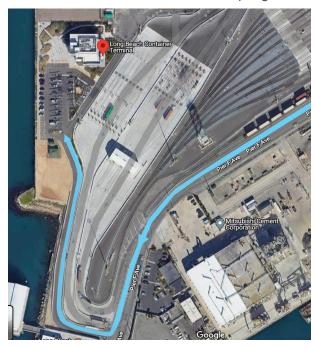

3

to

You'll pass a large building that says CBX, then on your left will be Morton Salt, then Mitsubishi Cement. **Be sure to stay in the travel lane and not the truck lanes.** Look for a Stop sign.

**Turn right at Harbor Plaza**, then turn left at Pier F Ave. and stay in the thru lane for 0.8 miles until you see signage for the LBCT Administration Building.

Once at the Stop sign, drive past the truck entry and exit lanes. **Turn right AFTER the large LBCT sign.** Follow road to the LBCT Administration Building.

Welcome to