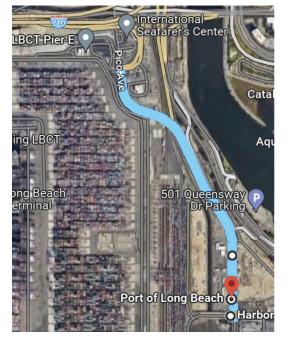

## Long Beach Container Terminal Administration Building 1171 Pier F Ave. Long Beach, CA 90802

(201 S. Pico Ave. & 350 Pier D St. are different buildings & access points.)

**Exit I-710S** at Pico Ave Drive South toward Harbor Plaza.

3

to

You'll pass a large building that says CBX, then on your left will be Morton Salt, then Mitsubishi Cement. **Be sure to stay in the travel lane and not the truck lanes.** Look for a Stop sign.

**Turn right at Harbor Plaza**, then turn left at Pier F Ave. and stay in the thru lane for 0.8 miles until you see signage for the LBCT Administration Building.