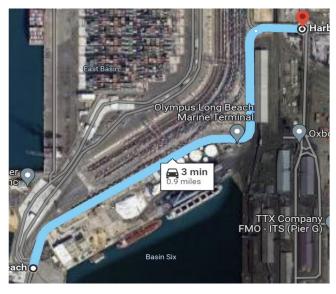

3

to

You'll pass a large building that says CBX, then on your left will be Morton Salt, then Mitsubishi Cement. **Be sure to stay in the travel lane and not the truck lanes.** Look for a Stop sign.

**Turn right at Harbor Plaza**, then turn left at Pier F Ave. and stay in the thru lane for 0.8 miles until you see signage for the LBCT Administration Building.

Once at the Stop sign, drive past the truck entry and exit lanes. **Turn right AFTER the large LBCT sign.** Follow road to the LBCT Administration Building.

Welcome to