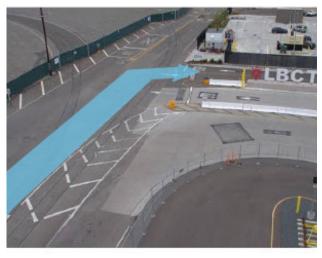

Once at the Stop sign, drive past the truck entry and exit lanes. **Turn right AFTER the large LBCT sign.** Follow road to the LBCT Administration Building.

Welcome to